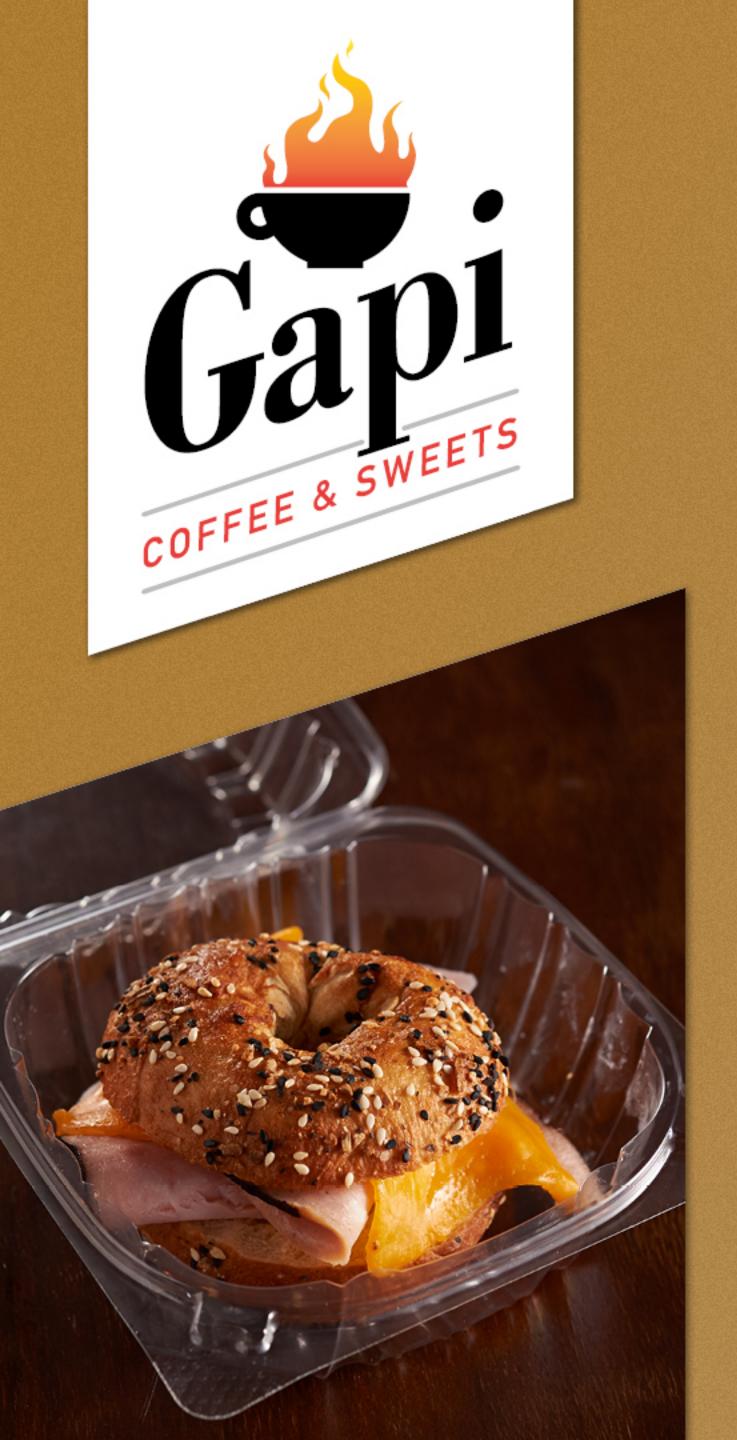

# SANDWICHES

**Bagel** ~ 2.50

Turkey & Swiss on Everything Bagel ~ 6

Ham & Cheese on Asiago Bagel ~ 6

Breakfast Bagel ~ 8

Egg, Sausage, Cheddar