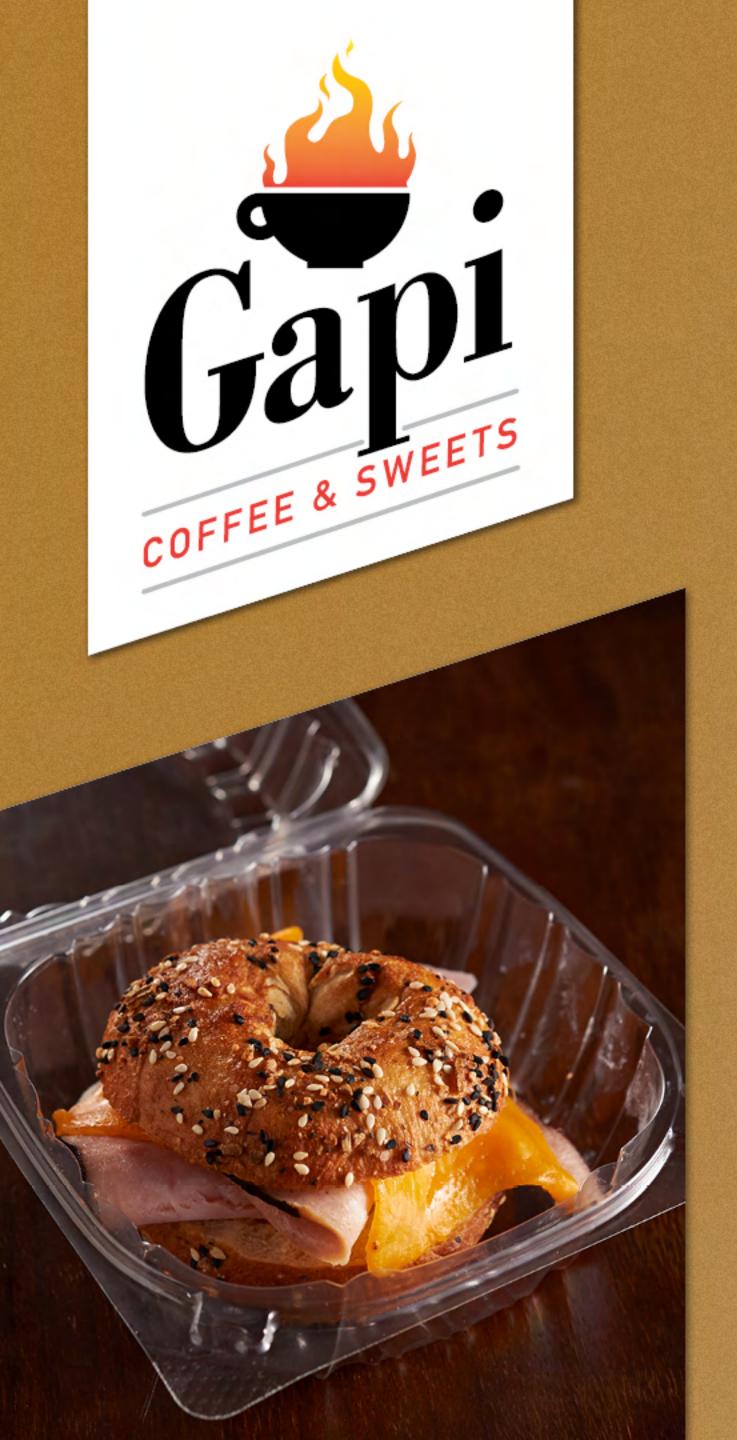

# SANDWICHES

**Bagel** ~ 2.50

Turkey & Swiss Bagel ~ 6

Ham & Cheese Bagel ~ 6

Club Bagel ~ 6.50

Breakfast Bagel ~ 8

Egg, Sausage, Cheddar